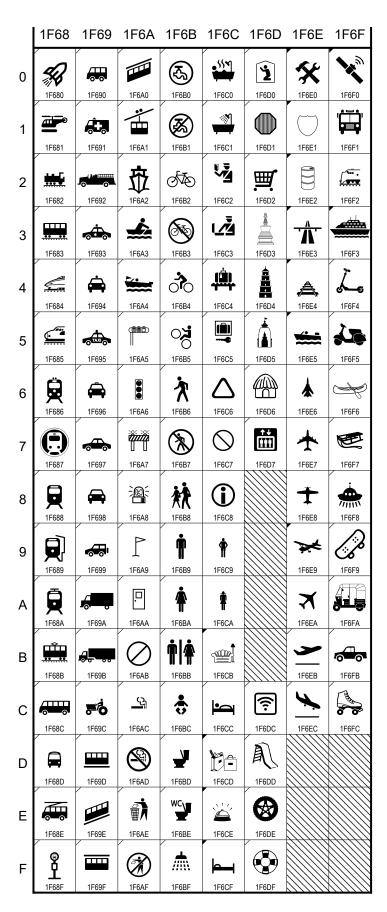

Unicode and the Unicode Logo are registered trademarks of Unicode, Inc., in the United States and other countries.

| Vehicles                                                | Signage and other symbols                                 |
|---------------------------------------------------------|-----------------------------------------------------------|
| 1F680 🚜 ROCKET                                          | 1F6A9 TRIANGULAR FLAG ON POST                             |
| → 1F66C → leftwards rocket                              | = location information                                    |
| 1F681 ₹ HELICOPTER                                      | → 26F3 🔥 flag in hole                                     |
| → 2708 → airplane                                       | → 1F3F1 & white pennant                                   |
| 1F682   STEAM LOCOMOTIVE                                | 1F6AA 🗓 DOOR                                              |
| → 1F6F2 🚎 diesel locomotive                             | 1F6AB 🕢 NO ENTRY SIGN                                     |
| 1F683 🗯 RAILWAY CAR                                     | → 20E0 🕲 combining enclosing circle backslash             |
| 1F684                                                   | → 26D4 🗪 no entry                                         |
| 1F685 🚅 HIGH-SPEED TRAIN WITH BULLET NOSE               | $\rightarrow$ 1F6C7 $\bigcirc$ prohibited sign            |
| 1F686 💂 TRAIN                                           | 1F6AC → SMOKING SYMBOL                                    |
| = intercity train                                       | 1F6AD 🕲 NO SMOKING SYMBOL                                 |
| 1F687 📵 METRO                                           | 1F6AE DE PUT LITTER IN ITS PLACE SYMBOL                   |
| = subway, underground train                             | 1F6AF 🛞 DO NOT LITTER SYMBOL                              |
| 1F688   LIGHT RAIL                                      | 1F6B0 & POTABLE WATER SYMBOL                              |
| 1F689 STATION = train, subway station                   | 1F6B1  NON-POTABLE WATER SYMBOL                           |
| 1F68A 📮 TRAM                                            | 1F6B2 🚜 BICYCLE                                           |
| 1F68B 🕮 TRAM CAR                                        | 1F6B3 ⊗ NO BICYCLES                                       |
| 1F68C == BUS                                            | 1F6B4 & BICYCLIST                                         |
| 1F68D © ONCOMING BUS                                    | 1F6B5 양 MOUNTAIN BICYCLIST<br>1F6B6 ঠ PEDESTRIAN          |
| 1F68E 🌉 TROLLEYBUS                                      | = walking                                                 |
| 1F68F P BUS STOP                                        | 1F6B7 NO PEDESTRIANS                                      |
| 1F690 # MINIBUS                                         | 1F6B8 M CHILDREN CROSSING                                 |
| 1F691 😝 AMBULANCE                                       | 1F6B9 MENS SYMBOL                                         |
| 1F692 FIRE ENGINE                                       | = man symbol                                              |
| → 1F6F1 🛱 oncoming fire engine                          | = men's restroom                                          |
| 1F693 📤 POLICE CAR                                      | $\rightarrow$ 1FBC5 $\Re$ stick figure                    |
| 1F694                                                   | 1F6BA 🛉 WOMENS SYMBOL                                     |
| 1F695 → TAXI                                            | = woman symbol                                            |
| 1F696                                                   | = women's restroom                                        |
| 1F697 🚗 AUTOMOBILE                                      | → 1FBC9 🛣 stick figure with dress                         |
| 1F698                                                   | 1F6BB † † RESTROOM<br>= man and woman symbol with divider |
| 1F699 🚙 RECREATIONAL VEHICLE                            | = unisex restroom                                         |
| 1F69A 🛲 DELIVERY TRUCK                                  | → 1F46B † man and woman holding hands                     |
| → 26DF <b>➡</b> black truck                             | 1F6BC • BABY SYMBOL                                       |
| 1F69B ATTICULATED LORRY                                 | = baby on board, baby changing station                    |
| 1F69C = TRACTOR                                         | 1F6BD ₹ TOILET                                            |
| 1F69D MONORAIL                                          | 1F6BE ♥ WATER CLOSET                                      |
| 1F69E MOUNTAIN RAILWAY                                  | $\rightarrow$ 1F14F $\overline{\mathbb{W}}$ squared wc    |
| 1F69F ≡ SUSPENSION RAILWAY<br>1F6A0 ≡ MOUNTAIN CABLEWAY | $\rightarrow$ 1F18F <b>W</b> negative squared wc          |
| 1F6A1 🛎 AERIAL TRAMWAY                                  | 1F6BF A SHOWER                                            |
| 1F6A2 ·                                                 | 1F6C0 ABATH                                               |
| = cruise line vacation                                  | 1F6C1 ♣ BATHTUB                                           |
| → 26F4 <b>⇔</b> ferry                                   | 1F6C2 A PASSPORT CONTROL                                  |
| → 1F6F3 <del>=</del> passenger ship                     | 1F6C3 🛂 CUSTOMS                                           |
| 1F6A3 📤 ROWBOAT                                         | 1F6C4 🚇 BAGGAGE CLAIM<br>1F6C5 🖷 LEFT LUGGAGE             |
| → 26F5 😩 sailboat                                       | 1F6C6 △ TRIANGLE WITH ROUNDED CORNERS                     |
| 1F6A4 🛳 SPEEDBOAT                                       | = caution                                                 |
| → 1F6E5 🛳 motor boat                                    | $\rightarrow$ 25B3 $\triangle$ white up-pointing triangle |
| Traffic signs                                           | 1F6C7 ⊗ PROHIBITED SIGN                                   |
| 1F6A5 MORIZONTAL TRAFFIC LIGHT                          | → 20E0 ⊗ combining enclosing circle backslash             |
| 1F6A6 VERTICAL TRAFFIC LIGHT                            | $\rightarrow$ 1F6AB $\oslash$ no entry sign               |
| 1F6A7 CONSTRUCTION SIGN                                 | 1F6C8 ① CIRCLED INFORMATION SOURCE                        |
| → 26CF <b>K</b> pick                                    | = information                                             |
| → 1F3D7 T building construction                         | ightarrow 2139 $i$ information source                     |
| 1F6A8 POLICE CARS REVOLVING LIGHT                       | 1F6C9 † BOYS SYMBOL                                       |
| = rotating beacon                                       | 1F6CA # GIRLS SYMBOL                                      |
|                                                         |                                                           |

#### **Accommodation symbols**

These symbols constitute a set along with 1F378 for lounge.

1F6CB 😅 COUCH AND LAMP

= furniture, lifestyles

1F6CC SLEEPING ACCOMMODATION

= hotel, guestrooms

→ 1F3E8 🚇 hotel

1F6CD № SHOPPING BAGS

= shopping

1F6CE 🛎 BELLHOP BELL

= reception, services

1F6CF 🛏 BED

#### Signage and other symbols

1F6D0 1 PLACE OF WORSHIP

1F6D1 OCTAGONAL SIGN

= stop sign

• may contain text indicating stop

 $\rightarrow$  26A0  $\triangle$  warning sign

ightarrow 26DB  $oldsymbol{
abla}$  heavy white down-pointing triangle

→ 2BC3 • horizontal black octagon

= shopping cart

### Map symbols

1F6D3 🛓 STUPA

1F6D4 🛔 PAGODA

1F6D5 🖟 HINDU TEMPLE

1F6D6 @ HUT

1F6D7 🛗 ELEVATOR

#### Miscellaneous symbols

1F6DC WIRELESS

1F6DD N PLAYGROUND SLIDE

1F6DE WHEEL

1F6DF 🦃 RING BUOY

1F6E0 🛠 HAMMER AND WRENCH

= tools, repair facility

→ 2692 🛠 hammer and pick

1F6E1  $\bigcirc$  SHIELD

= US road interstate highway

1F6E2 🖹 OIL DRUM

= commodities

1F6E3 🛧 MOTORWAY

1F6E4 🙇 RAILWAY TRACK

= railroad

## Vehicles

1F6E5 🛳 MOTOR BOAT

= boat

→ 1F6A4 **s**peedboat

= military airport

1F6E7 ★ UP-POINTING AIRPLANE

= commercial airport

→ 2708 → airplane

1F6E8 + UP-POINTING SMALL AIRPLANE

= airfield

1F6E9 × SMALL AIRPLANE

1F6EB 👱 AIRPLANE DEPARTURE

= departures

1F6EC 🐣 AIRPLANE ARRIVING

= arrivals

1F6ED 🔘 <reserved>

1F6EE <reserved>
1F6EF <reserved>
1F6F0

1F6F1 🛱 ONCOMING FIRE ENGINE

= fire

→ 1F692 🖛 fire engine

1F6F2 🚊 DIESEL LOCOMOTIVE

= train

→ 1F682 **steam locomotive** 

→ 1F686 🖨 train

1F6F3 # PASSENGER SHIP

= cruise line vacation

→ 1F6A2 🕏 ship

1F6F4 🛴 SCOOTER

1F6F5 🛵 MOTOR SCOOTER

1F6F7 ♥ SLED

= sledge, toboggan

1F6F8 🌧 FLYING SAUCER

= UFO

→ 1F47D ⊙ extraterrestrial alien

1F6F9 & SKATEBOARD

1F6FA 🛺 AUTO RICKSHAW

= tuk-tuk, remorque 1F6FB - PICKUP TRUCK

1F6FC 🦂 ROLLER SKATE